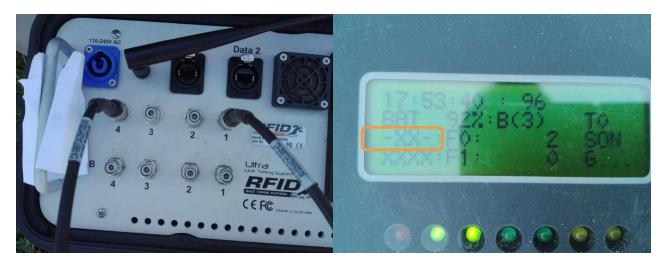

## **Henk Stoffers 5km Timing Equipment Setup**

- Layout Equipment as shown below. Connecting antennas to ports 1 & 4.
- Switch on Timing Box. Successful connection indicated by a '-' as shown below.
- At start gun Start big clock & **RECORD TIME ON BOX**. (eg 17:53:40)
- To start a runner early **RECORD NAME & TIME ON BOX.**
- Runners cross timing mat 3 times. At **start, start of second lap & finish**.

Equipment Layout.

Cone & Mat layout

**Timing Box Connections** 

Successful Connections on Port 1&4 indicated with a '-'.