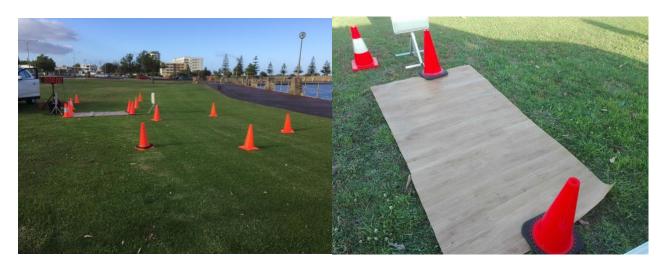

## **Henk Stoffers 5km Timing Equipment Setup**

- Layout Equipment as shown below. Connecting antennas to ports 1 & 4.
- Switch on Timing Box. Successful connection indicated by a '-' as shown below.
- At start gun Start big clock & **RECORD TIME ON BOX**. (eg 17:53:40)
- To start a runner early **RECORD NAME & TIME ON BOX.**
- Runners cross timing mat 3 times. At **start, start of second lap & finish**.

Equipment Layout.

Cone & Mat layout

**Timing Box Connections** 

Successful Connections on Port 1&4 indicated with a '-'.

## **Equipment Required:**

2 x Antenna Leads

1 x Timing Box 1 x Lino Mat

1 x Clock Battery

1 x Clock Stand 15 x Marker Cones