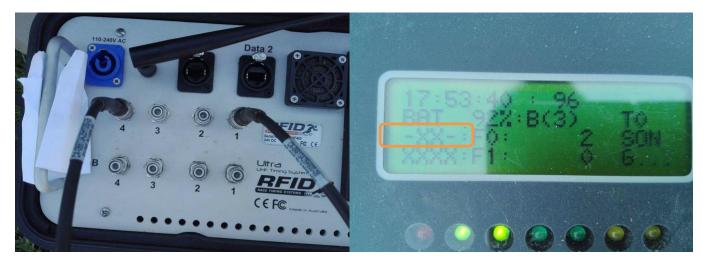

## **Club Championship Timing Equipment Setup**

- Layout Equipment as shown below. Connecting antennas to ports 1 & 4.
- Switch on Timing Box. Successful connection indicated by a '-' as shown below.
- At start gun Start big clock & **RECORD TIME ON BOX**. (eg 17:53:40)
- To start a runner early **RECORD NAME & TIME ON BOX.**
- Runners cross timing mat once for 5km & twice for 10km.

## **Equipment Required:**

- 2 x Antenna
- 1 x Timing Box
- 1 x Clock
- 1 x Clock Stand

Successful Connections on Port 1&4 indicated with a '-'.

- 2 x Antenna Leads
- 1 x Lino Mat
- 1 x Clock Battery
- 15 x Marker Cones