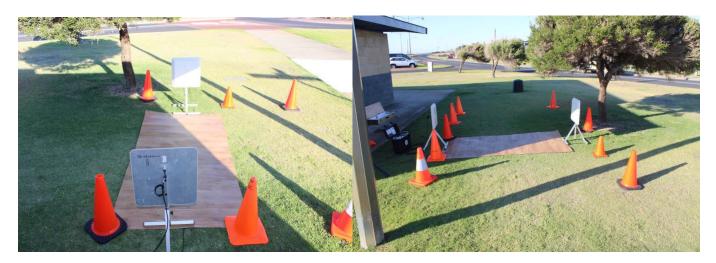

Equipment Layout.

Cone & Mat layout

**Timing Box Connections** 

## **Equipment Required:**

- 2 x Antenna
- 1 x Timing Box
- 1 x Clock
- 1 x Clock Stand

Successful Connections on Port 1&4 indicated with a '-'.

- 2 x Antenna Leads
- 1 x Lino Mat
- 1 x Clock Battery
- 15 x Marker Cones